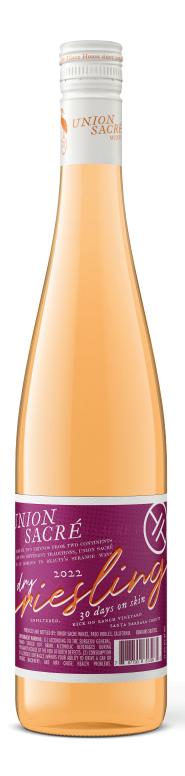

## dry riesling-30 days on skin | Orange Wine

VINTAGE: 2022

VARIETAL: 100% Riesling

VINEYARD: Kick On Ranch

APPELLATION: Santa Barbara County

CASES MADE: 1400 ALC: 12.2%

TASTING NOTES: Dry. Peaches, apricot, melrose apple,

mango, and passionfruit.

PRODUCTION: Unfiltered. Unfined.

ON FERMENTATION: Fermented on skin at temp control

of 60°F for 30 days in neutral wood tank.

ON ELEVAGE: Aged for 8 month on fine lees.

## UNION SACRÉ WINES

WINEMAKER: Xavier Arnaudin
PARTNER: Philip Muzzy

Union Sacré is a tribute to the Alsace region of France and an homage to beauty's strange ways. These are not wines of privilege and power, these are wines made from a lifetime of labor for the untelevised tables that unite the very heart of the world.